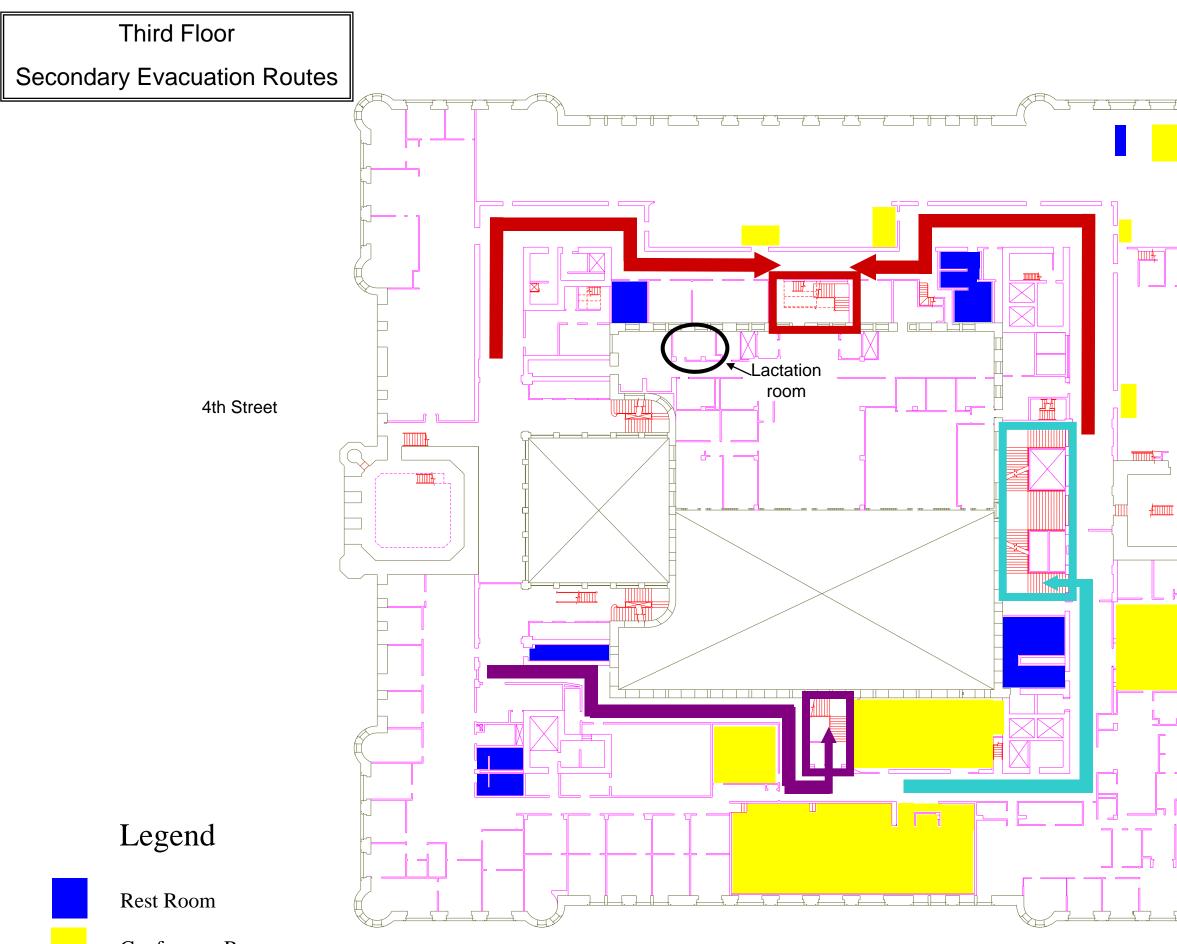

Rest Room

HTUOR JUNAVA DRIHT

Conference Room

Secondary Evacuation Routes

4th Street

FOURTH STREET

# Legend

Rest Room

THIRD AVENUE SOUTH

Conference Room