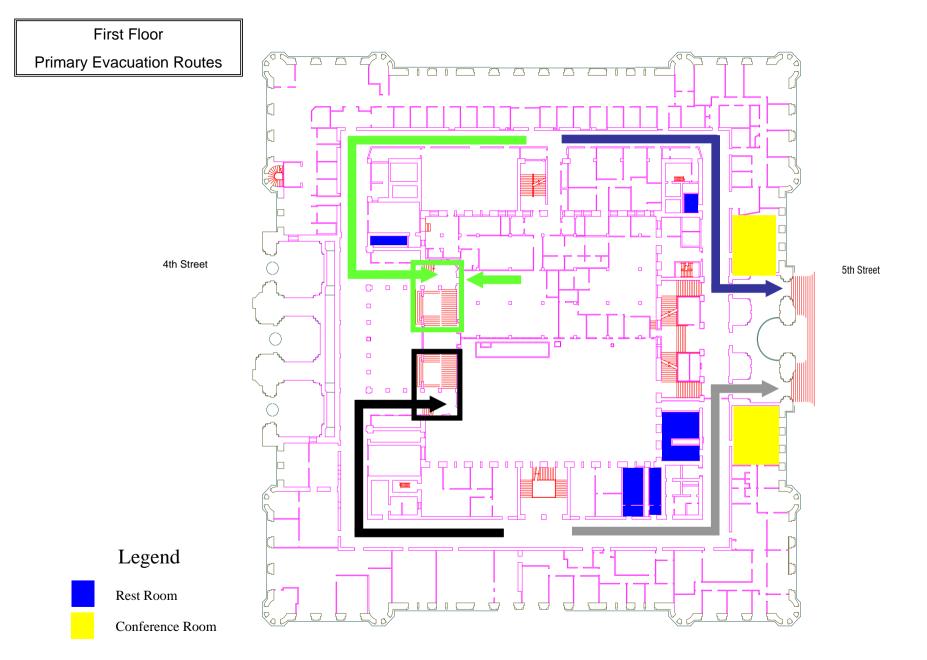

#### 5th Street

**Basement Floor** 

Primary Evacuation Routes

4th Street

Rest Room