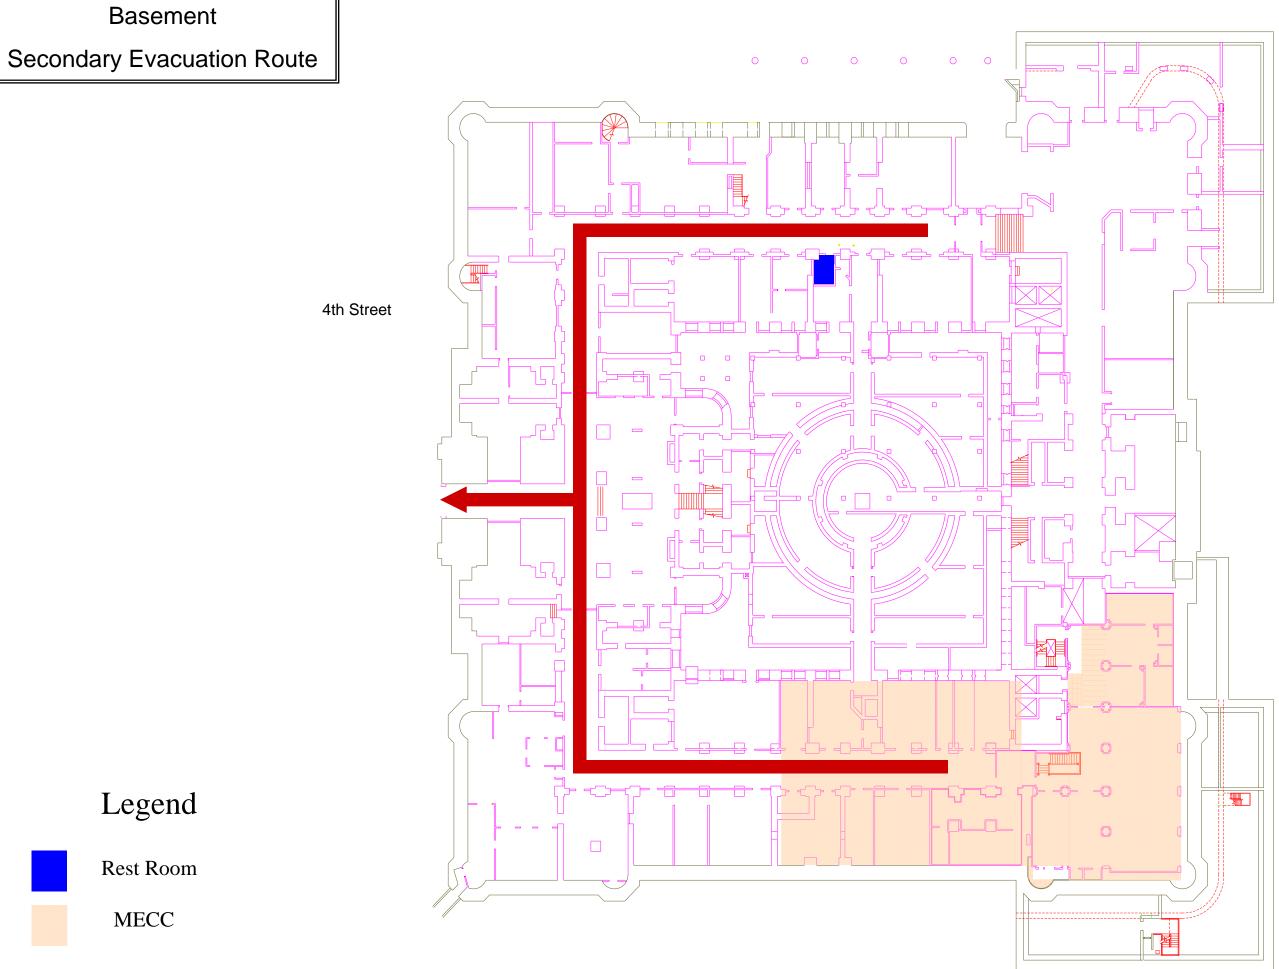

# Ground Floor

Secondary Evacuation Routes

4th Street

Legend

Rest Room

treet

FOURTH STREET

Legend

Rest Room

HTUOR JUNAVA DRIHT

Conference Room

Secondary Evacuation Routes

4th Street

FOURTH STREET