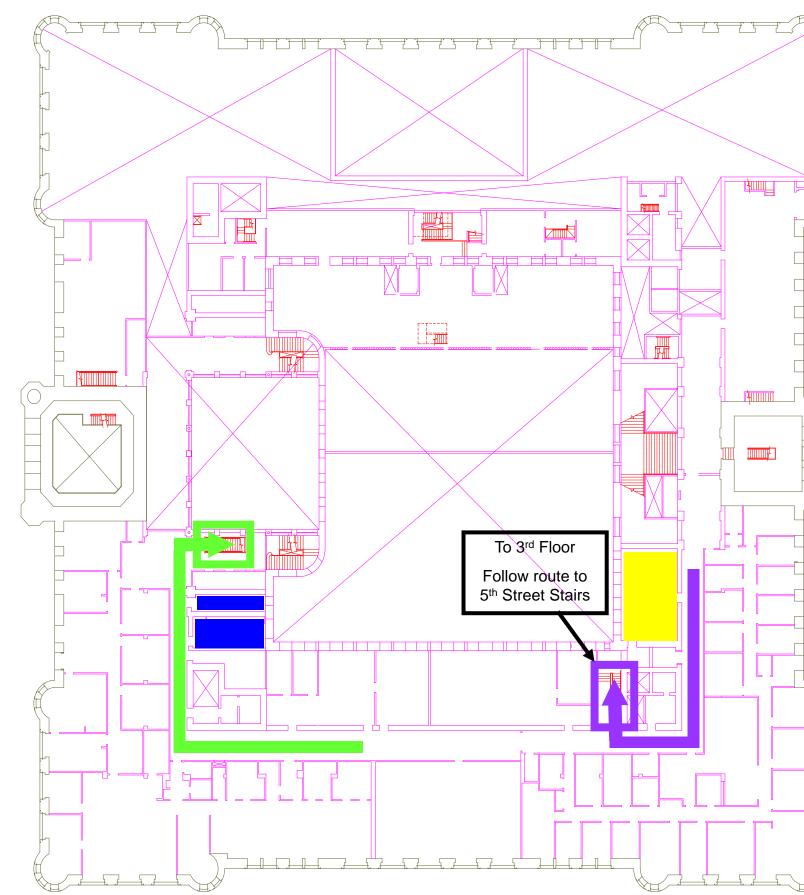

### Second Floor Mobility Impaired Area of Refuge

Conference Room

Conference Room

M Floor

Primary Evacuation Routes

4th Street

Rest Room

Conference Room