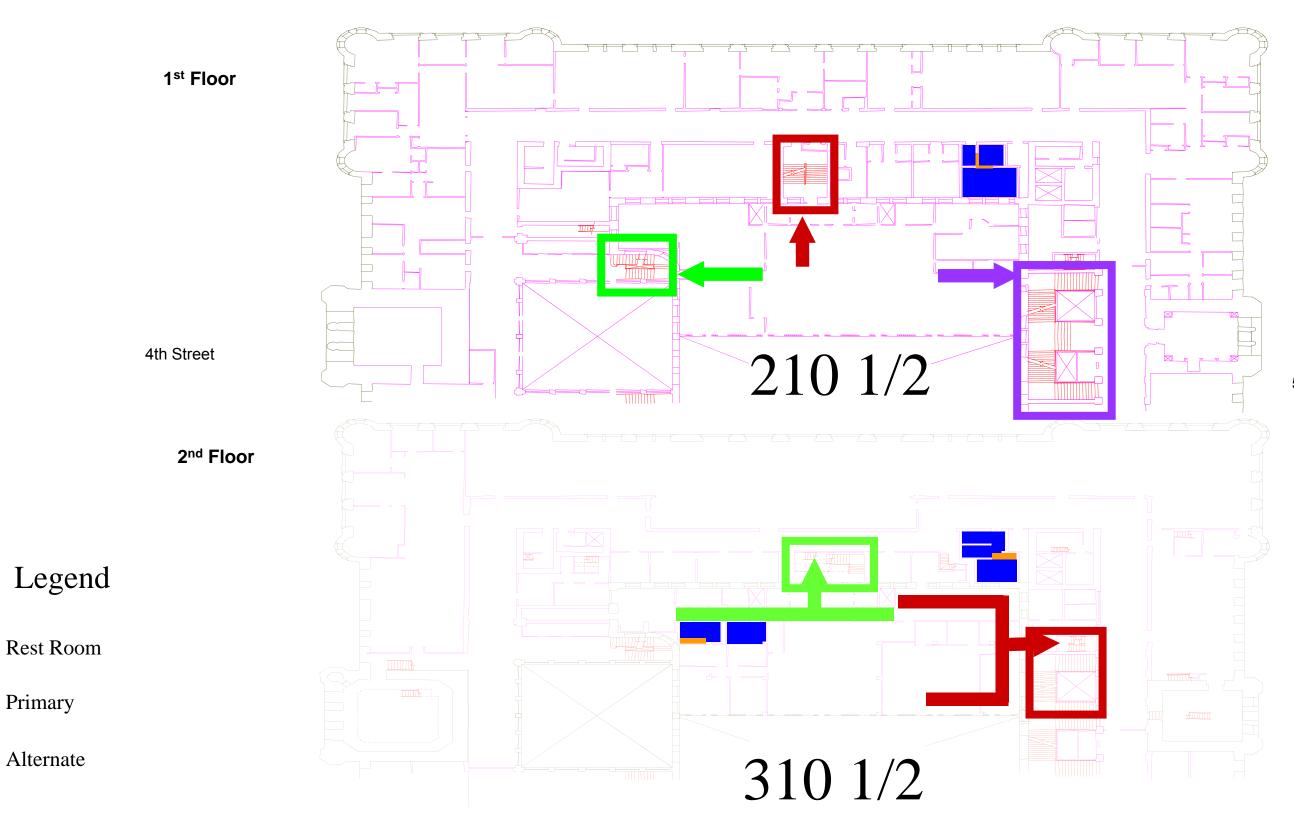

# Ground Floor

Secondary Evacuation Routes

4th Street

Legend

Rest Room

treet

FOURTH STREET

Legend

Rest Room

HTUOR JUNAVA DRIHT

Conference Room

Secondary Evacuation Routes

4th Street

FOURTH STREET