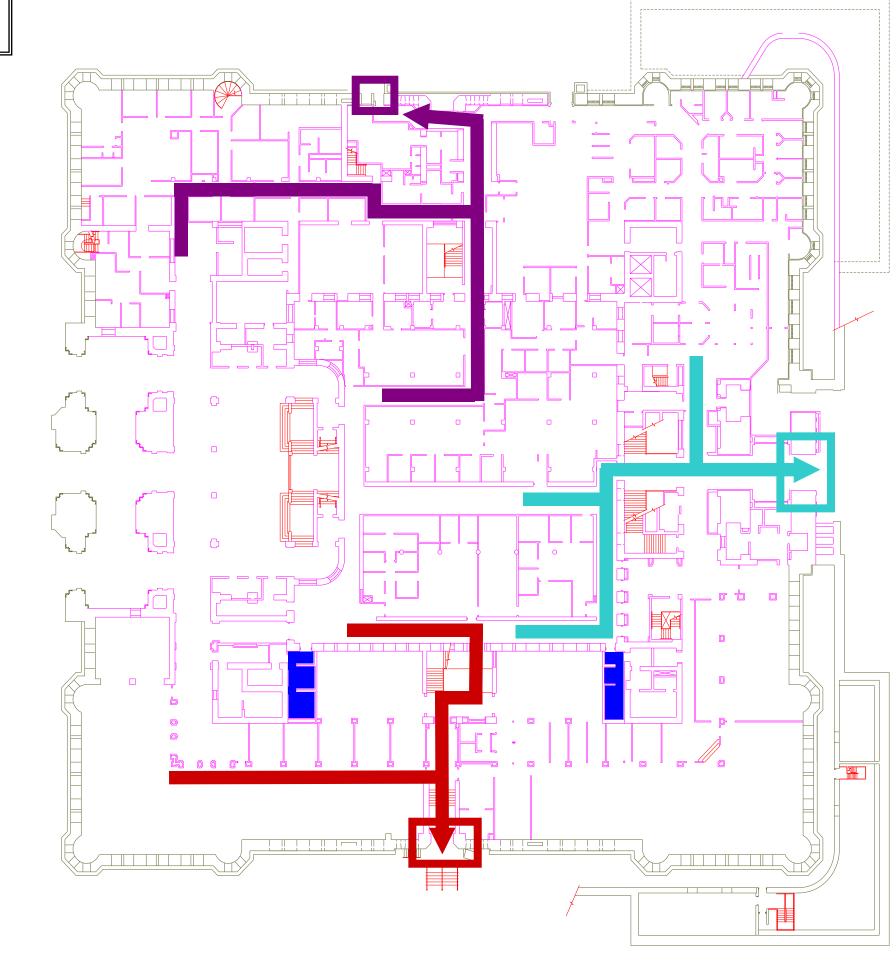

# Legend

Rest Room

MECC

#### 5th Street

**Basement Floor** 



Legend

Rest Room

MECC

#### 5th Street

**Basement Floor** 



Mobility Impaired Evacuation Process

Mobility impaired individuals should wait in the stairwell on the 4th Avenue or any sprinklered room on the floor.

 Fire Department personnel will assist them in exiting the building.

# Legend

Rest Room



#### 5th Street

**Basement Floor** 



Primary Evacuation Routes



4th Street



Rest Room



# Ground Floor

Secondary Evacuation Routes



4th Street

Legend

Rest Room





treet









FOURTH STREET

Legend

Rest Room

HTUOR JUNAVA DRIHT

Conference Room

Secondary Evacuation Routes



4th Street

FOURTH STREET

# Legend

Rest Room

THIRD AVENUE SOUTH

Conference Room

### Second Floor Mobility Impaired Area of Refuge



Conference Room







Conference Room







M Floor

Primary Evacuation Routes



4th Street



Rest Room



Conference Room





M Floor

Secondary Evacuation Routes



Legend

4th Street

Rest Room













# Interior Court

Primary Evacuation Routes