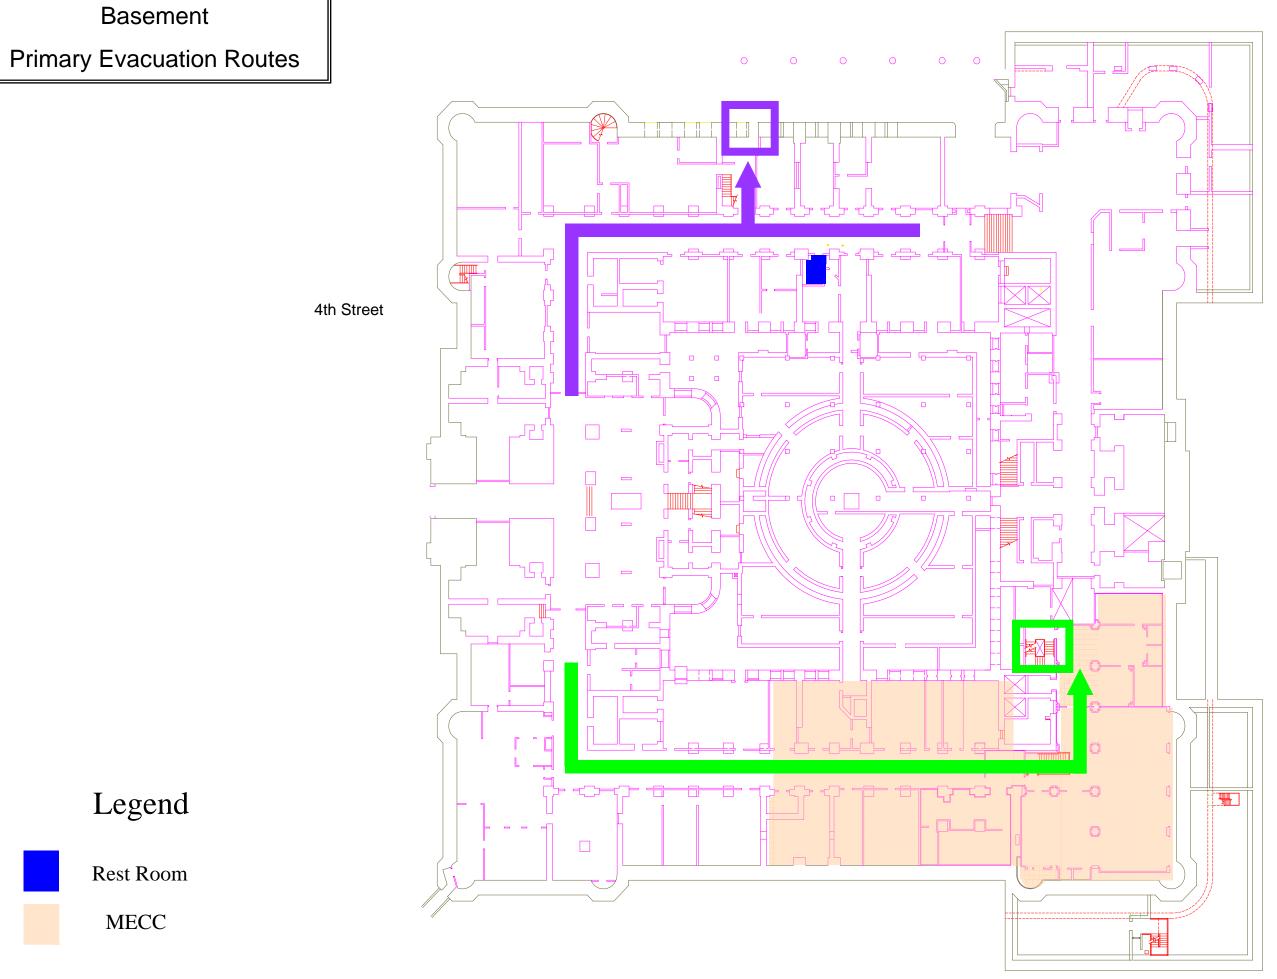

#### 5th Street

**Basement Floor** 

Legend

Rest Room

MECC

#### 5th Street

**Basement Floor** 

Primary Evacuation Routes

4th Street

Rest Room