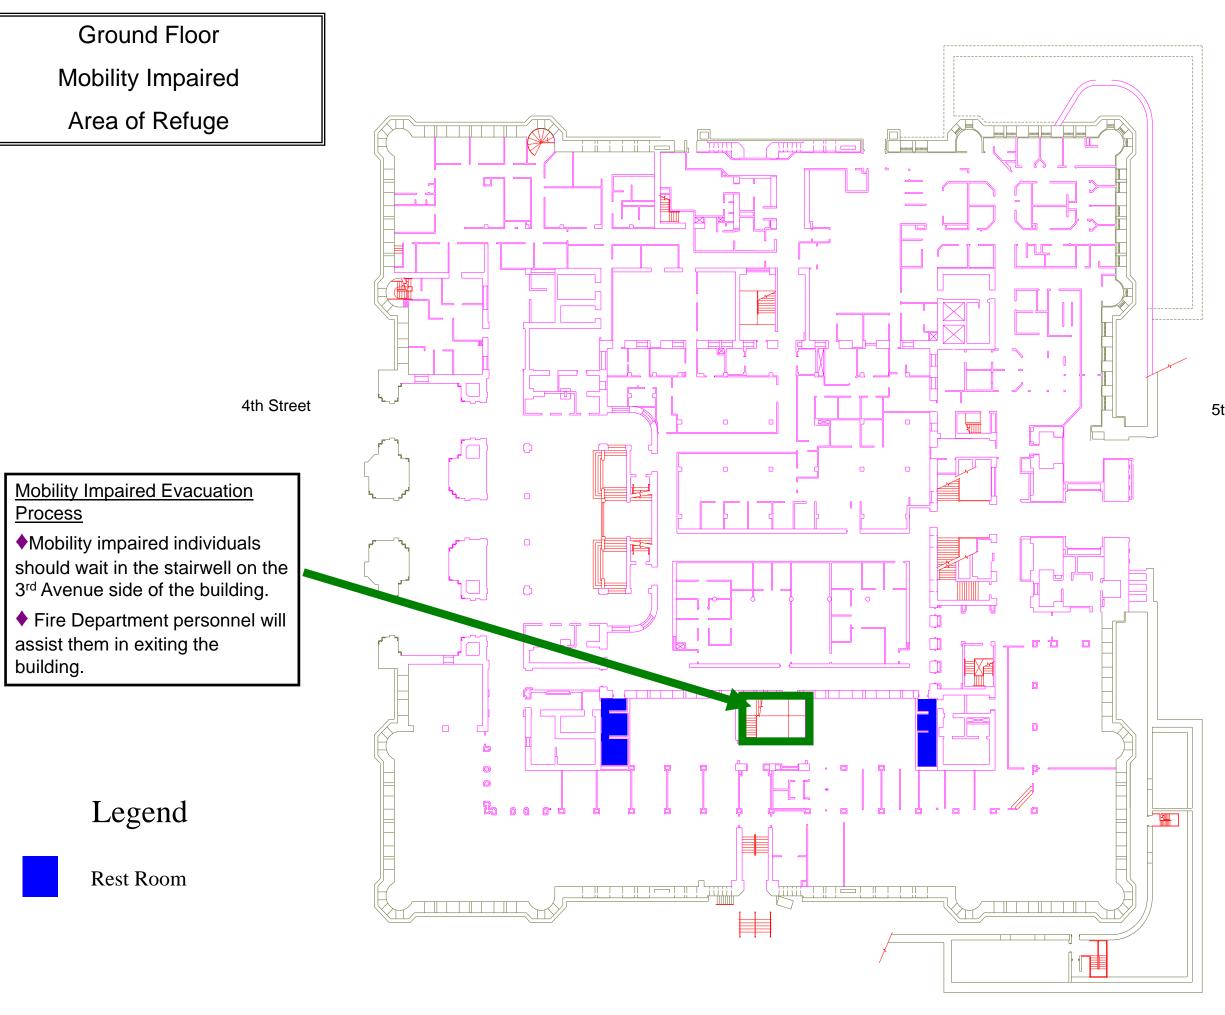

#### 5th Street

**Basement Floor** 

Mobility Impaired Evacuation Process

Mobility impaired individuals should wait in the stairwell on the 4th Avenue or any sprinklered room on the floor.

 Fire Department personnel will assist them in exiting the building.