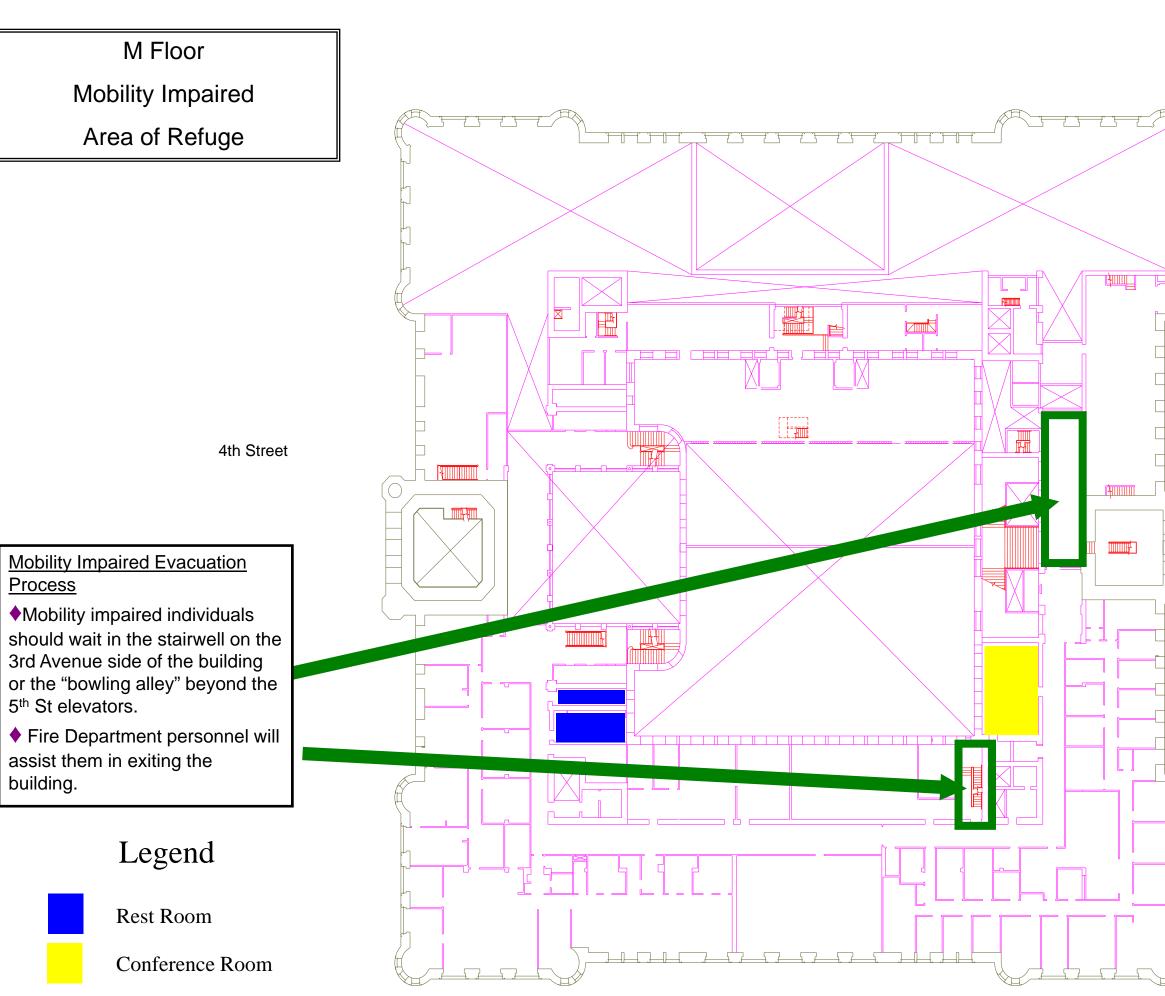

#### 5th Street

**Basement Floor** 

Mobility Impaired Evacuation Process

Mobility impaired individuals should wait in the stairwell on the 4th Avenue or any sprinklered room on the floor.

 Fire Department personnel will assist them in exiting the building.