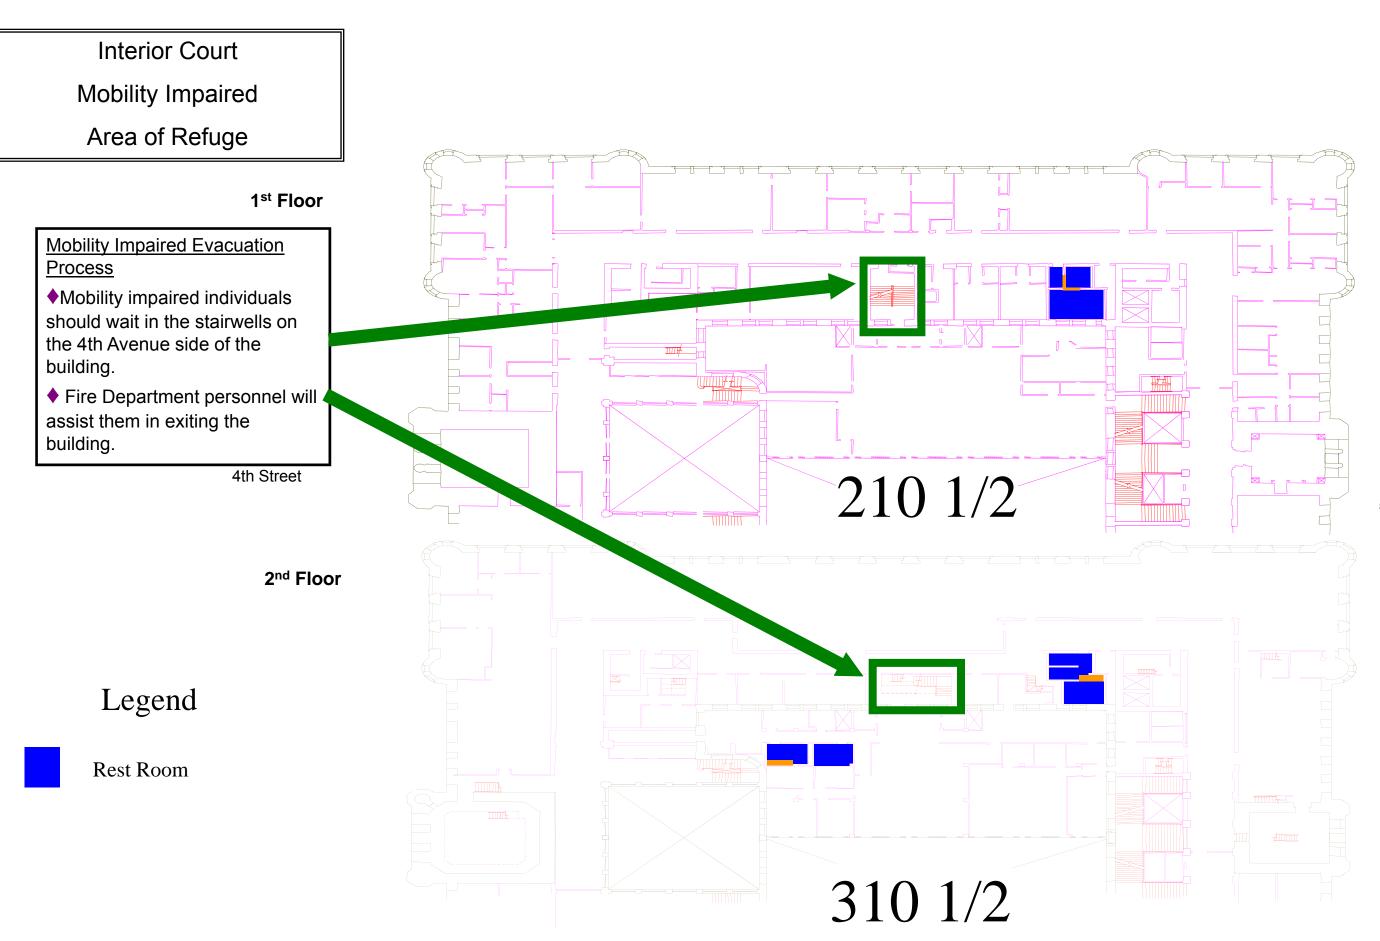

the floor.

 Fire Department personnel will assist them in exiting the building.

# Legend

Rest Room



#### 5th Street

**Basement Floor** 



Primary Evacuation Routes



4th Street



Rest Room



# Ground Floor

Secondary Evacuation Routes



4th Street

Legend

Rest Room





treet









FOURTH STREET

Legend

Rest Room

HTUOR JUNAVA DRIHT

Conference Room

Secondary Evacuation Routes



4th Street

FOURTH STREET

# Legend

Rest Room

THIRD AVENUE SOUTH

Conference Room

### Second Floor Mobility Impaired Area of Refuge



Conference Room







Conference Room







M Floor

Primary Evacuation Routes



4th Street



Rest Room



Conference Room





M Floor

Secondary Evacuation Routes



Legend

4th Street

Rest Room













# Interior Court

Primary Evacuation Routes