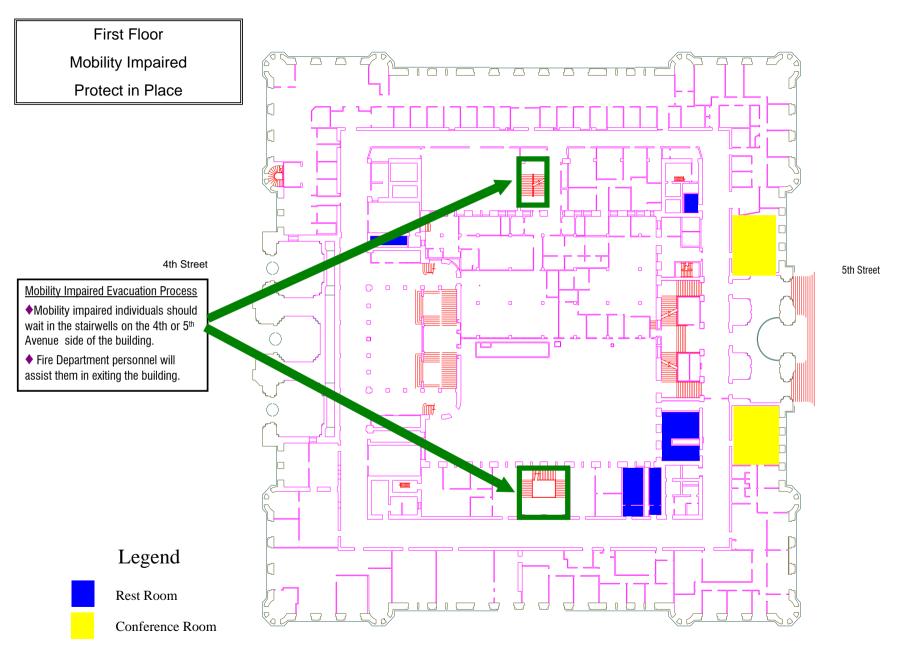

#### 5th Street

**Basement Floor** 

Mobility Impaired Evacuation Process

Mobility impaired individuals should wait in the stairwell on the 4th Avenue or any sprinklered room on the floor.

 Fire Department personnel will assist them in exiting the building.