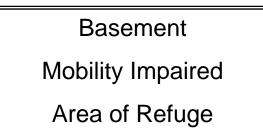

#### 5th Street

**Basement Floor** 

Mobility Impaired Evacuation Process

Mobility impaired individuals should wait in the stairwell on the 4th Avenue or any sprinklered room on the floor.

 Fire Department personnel will assist them in exiting the building.