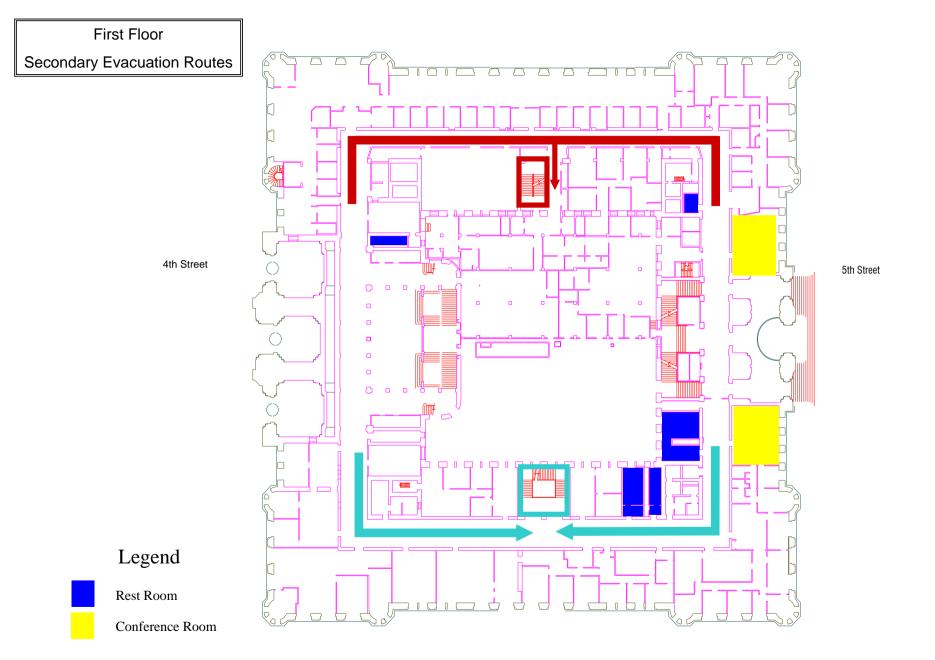

# Ground Floor

Secondary Evacuation Routes

4th Street

Legend

Rest Room

treet

FOURTH STREET

Legend