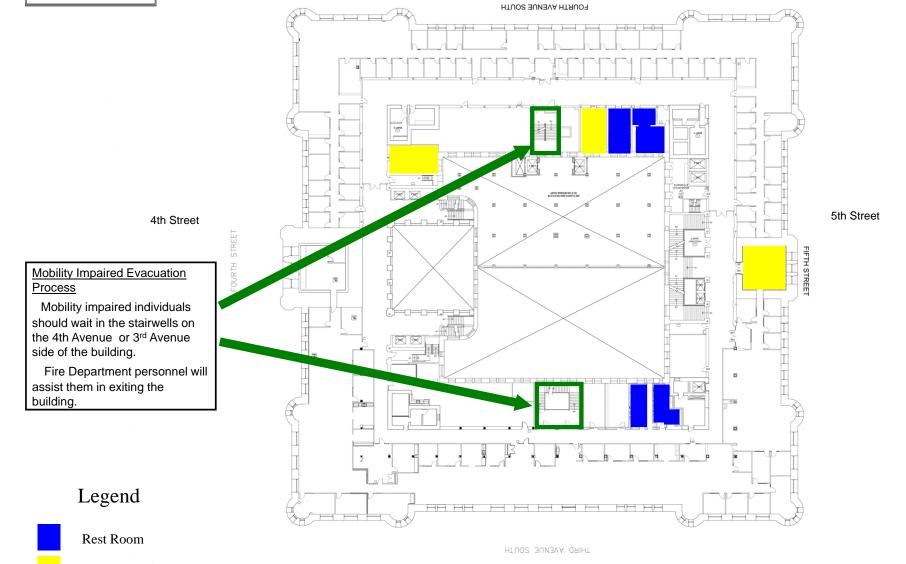

#### 5th Street

**Basement Floor** 

Mobility Impaired Evacuation Process

Mobility impaired individuals should wait in the stairwell on the 4th Avenue or any sprinklered room on the floor.

 Fire Department personnel will assist them in exiting the building.