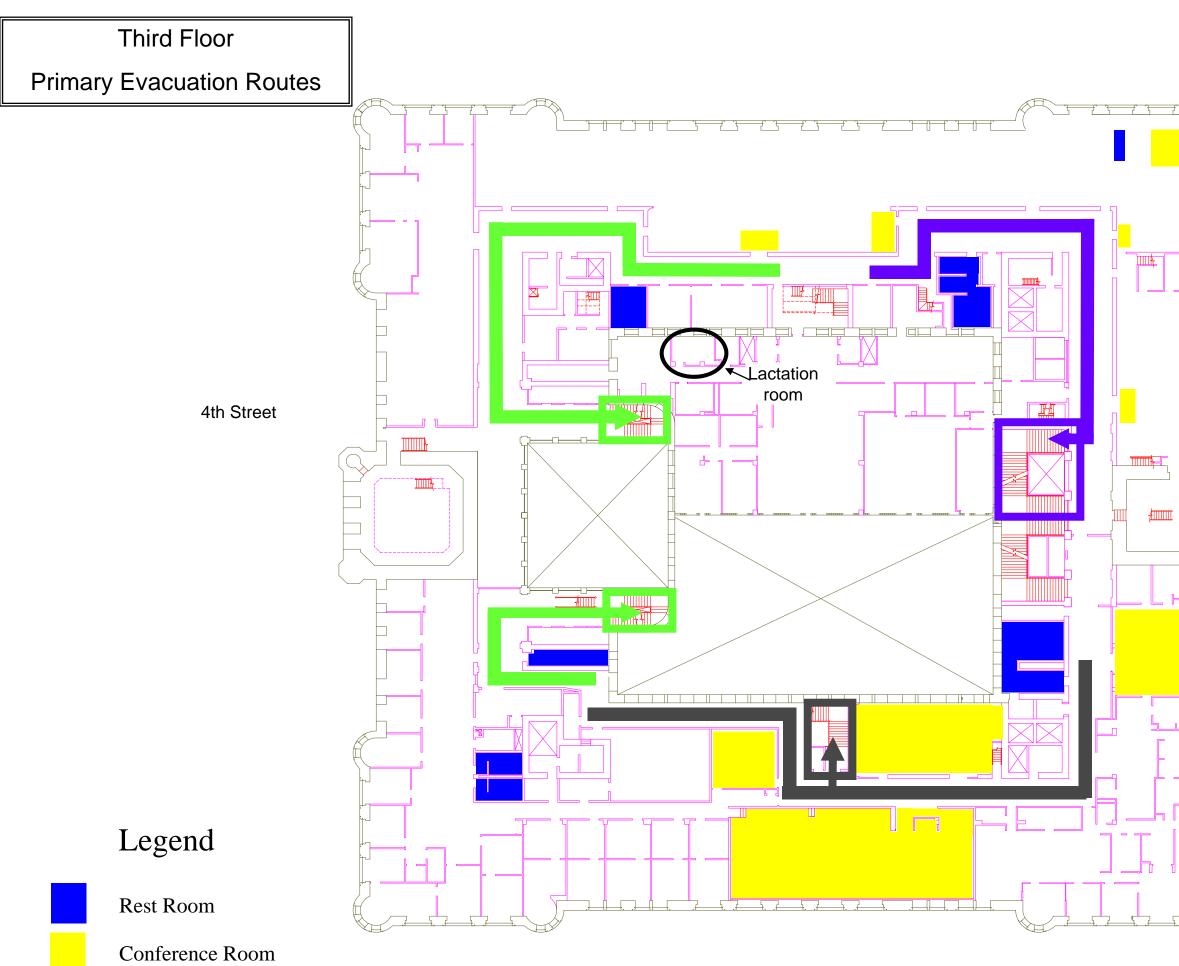

## 5th Street

**Basement Floor** 



Legend

Rest Room

MECC

#### 5th Street

**Basement Floor** 



Mobility Impaired Evacuation Process

Mobility impaired individuals should wait in the stairwell on the 4th Avenue or any sprinklered room on the floor.

 Fire Department personnel will assist them in exiting the building.

# Legend

Rest Room



#### 5th Street

**Basement Floor** 



Primary Evacuation Routes



4th Street



Rest Room



# Ground Floor

Secondary Evacuation Routes



4th Street

Legend

Rest Room





treet









FOURTH STREET

Legend

Rest Room

HTUOR JUNAVA DRIHT

Conference Room

Secondary Evacuation Routes



4th Street

FOURTH STREET

# Legend

Rest Room

THIRD AVENUE SOUTH

Conference Room

### Second Floor Mobility Impaired Area of Refuge



Conference Room







Conference Room







M Floor

Primary Evacuation Routes



4th Street



Rest Room



Conference Room





M Floor

Secondary Evacuation Routes



Legend

4th Street

Rest Room













# Interior Court

Primary Evacuation Routes