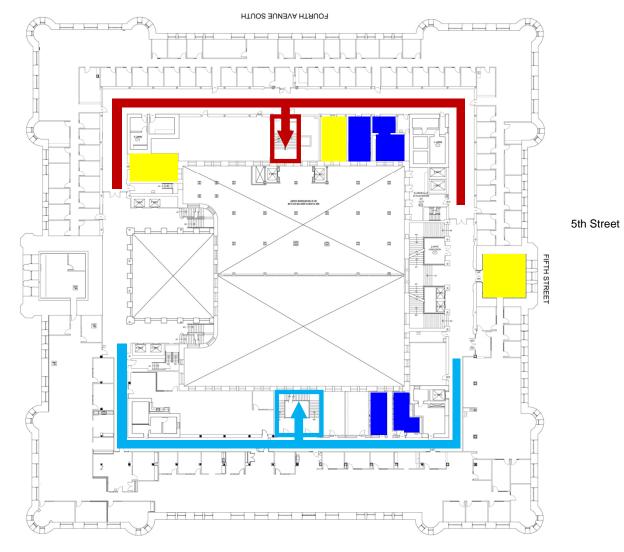

# Ground Floor

Secondary Evacuation Routes

4th Street

Legend

Rest Room

treet

FOURTH STREET

Legend

Rest Room

HTUOR JUNAVA DRIHT

Conference Room

Secondary Evacuation Routes

4th Street

FOURTH STREET