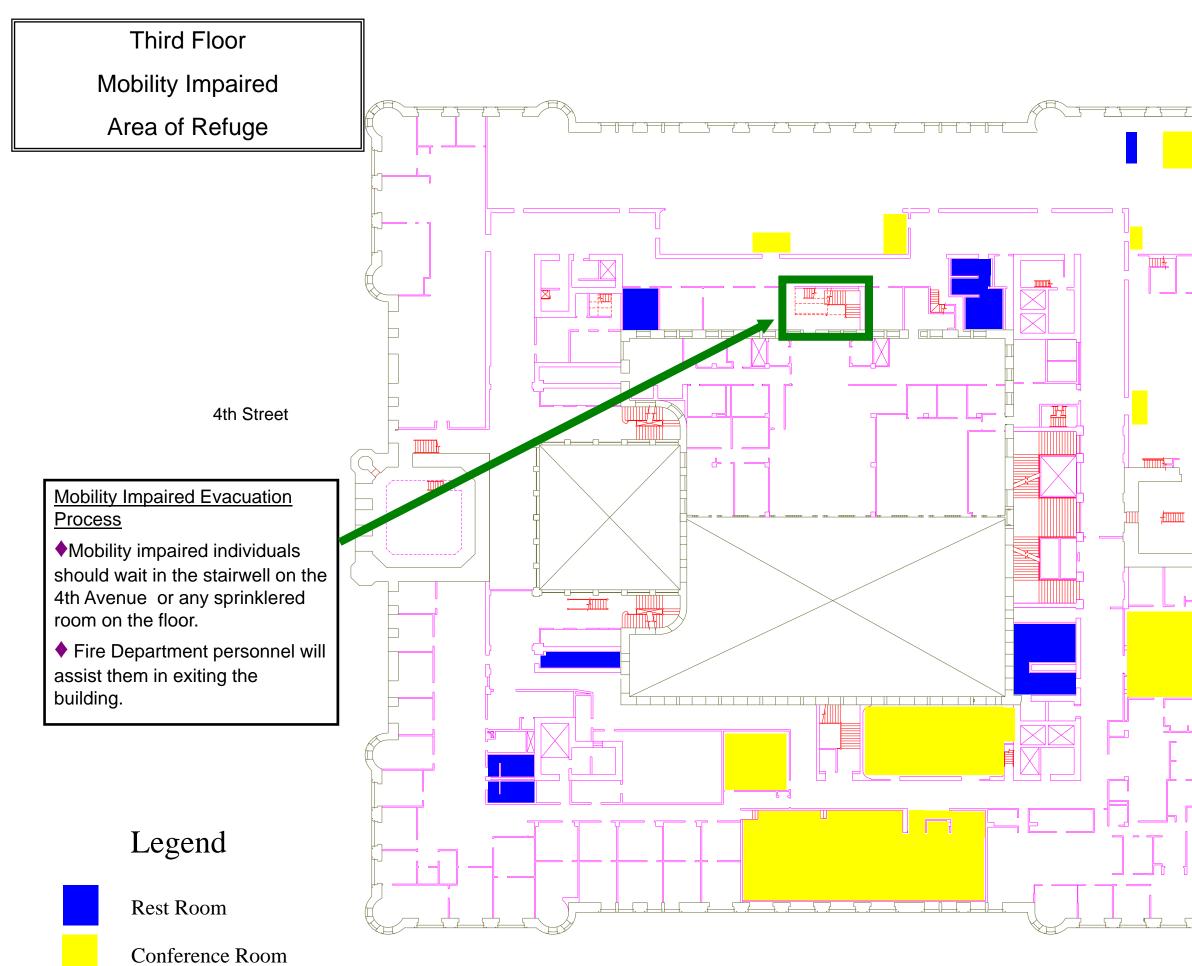

#### 5th Street

**Basement Floor** 

Mobility Impaired Evacuation Process

Mobility impaired individuals should wait in the stairwell on the 4th Avenue or any sprinklered room on the floor.

 Fire Department personnel will assist them in exiting the building.