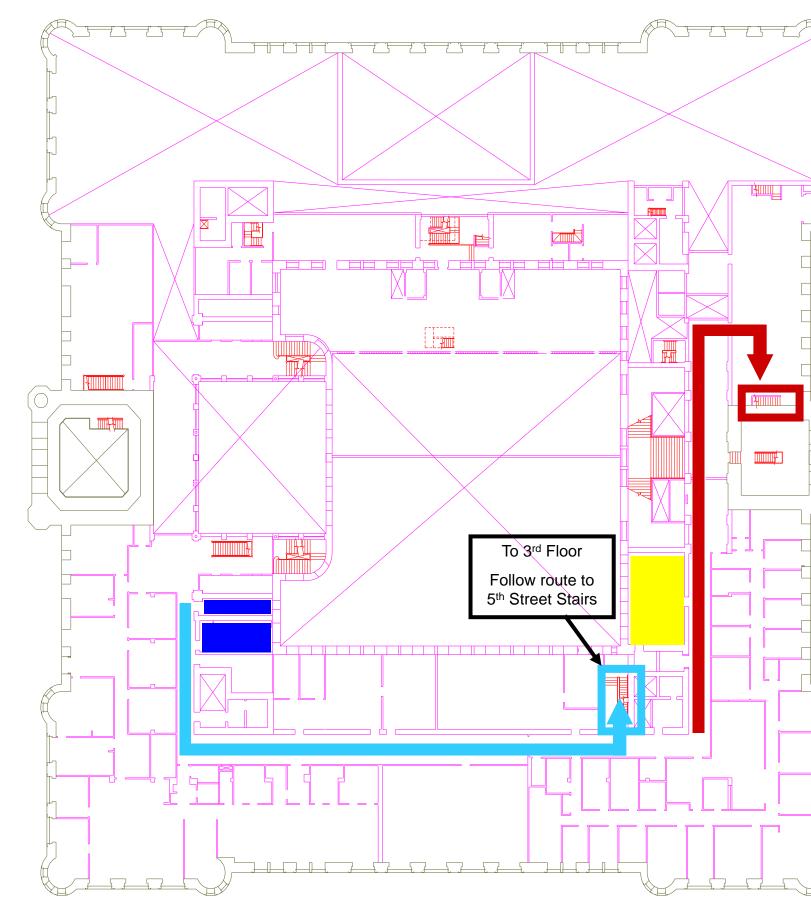

aired individuals should wait in the stairwell on the 4th Avenue or any sprinklered room on the floor.

 Fire Department personnel will assist them in exiting the building.

# Legend

Rest Room



#### 5th Street

**Basement Floor** 



Primary Evacuation Routes



4th Street



Rest Room



# Ground Floor

Secondary Evacuation Routes



4th Street

Legend

Rest Room





treet









FOURTH STREET

Legend

Rest Room

HTUOR JUNAVA DRIHT

Conference Room

Secondary Evacuation Routes



4th Street

FOURTH STREET

# Legend

Rest Room

THIRD AVENUE SOUTH

Conference Room

### Second Floor Mobility Impaired Area of Refuge



Conference Room







Conference Room







M Floor

Primary Evacuation Routes



4th Street



Rest Room



Conference Room





M Floor

Secondary Evacuation Routes



Legend

4th Street

Rest Room













# Interior Court

Primary Evacuation Routes