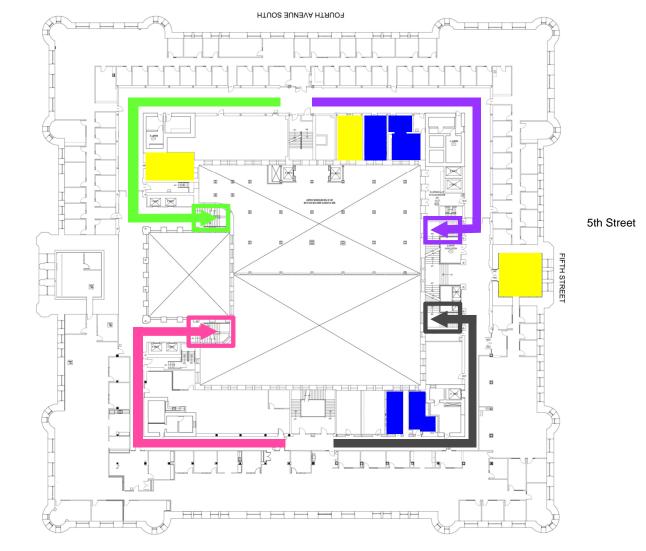

# Legend

Rest Room

MECC

#### 5th Street

**Basement Floor** 



Legend

Rest Room

MECC

#### 5th Street

**Basement Floor** 



Mobility Impaired Evacuation Process

Mobility impaired individuals should wait in the stairwell on the 4th Avenue or any sprinklered room on the floor.

 Fire Department personnel will assist them in exiting the building.

# Legend

Rest Room



#### 5th Street

**Basement Floor** 



Primary Evacuation Routes



4th Street



Rest Room



# Ground Floor

Secondary Evacuation Routes



4th Street

Legend

Rest Room





treet









FOURTH STREET

Legend

Rest Room

HTUOR JUNAVA DRIHT

Conference Room

Secondary Evacuation Routes



4th Street

FOURTH STREET

# Legend

Rest Room

THIRD AVENUE SOUTH

Conference Room

### Second Floor Mobility Impaired Area of Refuge



Conference Room







Conference Room







M Floor

Primary Evacuation Routes



4th Street



Rest Room



Conference Room





M Floor

Secondary Evacuation Routes



Legend

4th Street

Rest Room













# Interior Court

Primary Evacuation Routes